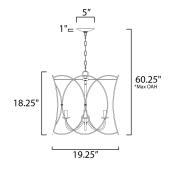

\*max overall height

# **MEASUREMENTS**

**DIMENSION** : 19.25" L x 19.25" W x 18.25" H

MAX OAH : 60.25" OAH CANOPY : 5" W x 1" H x 5" L

HANGING WEIGHT : 9.46 lb