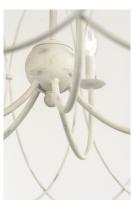

### LAMPING

:120V INPUT VOLTAGE

: 4 x 60W Incandescent E12 Candelabra , 240W Total

BULB INCLUDED : (Not Included)

DIMMABLE : Yes

#### MATERIAL

Steel