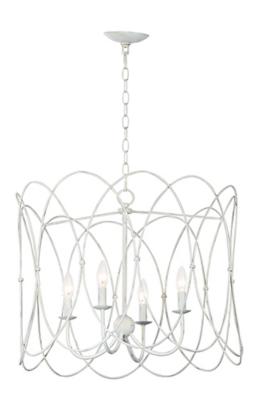

# **PRODUCT DESCRIPTION**

Woven wire frames intersect to create a gentle, yet stylish pattern. A Weathered White finish is used to give the design a light and airy feel which would be at home at the beach as well as in the country.

# **FINISHES OPTION**

Weathered White (WWT)